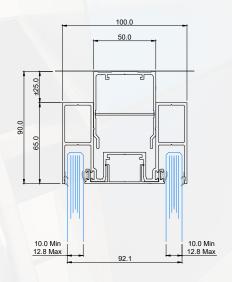

### **Deflection**

System is designed to accommodate 0 to ±40mm deflection

#### **Screens:**

- Double glazed Rw51dB (2 x 12.8mm acoustic laminated glass)
- Single glazed Rw38dB (12.8mm acoustic laminated glass) or Rw40dB (16.8mm acoustic laminated glass)