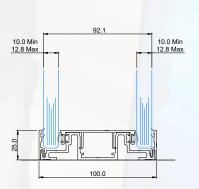

### **Deflection**

System is designed to accommodate 0 to ±40mm deflection

#### **Screens:**

- Double glazed Rw51dB (2 x 12.8mm acoustic laminated glass)
- Single glazed Rw38dB (12.8mm acoustic laminated glass) or Rw40dB (16.8mm acoustic laminated glass)