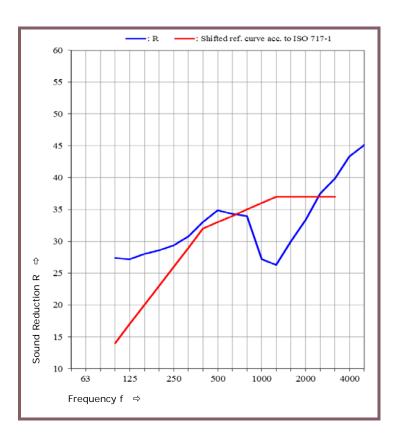

Test Specimen Area: 8.64m<sup>2</sup>

Test Data:

| Frequency<br>(Hz) | R (dB)<br>screen | R (dB)<br>door |
|-------------------|------------------|----------------|
| 100               | 27.4             | ~              |
| 125               | 27.2             | ~              |
| 160               | 28.0             | ~              |
| 200               | 28.6             | ~              |
| 250               | 29.4             | ~              |
| 315               | 30.8             | ~              |
| 400               | 33.0             | ~              |
| 500               | 34.9             | ~              |
| 630               | 34.3             | ~              |
| 800               | 34.0             | ~              |
| 1000              | 27.2             | ~              |
| 1250              | 26.3             | ~              |
| 1600              | 30.0             | ~              |
| 2000              | 33.4             | ~              |
| 2500              | 37.5             | ~              |
| 3150              | 39.9             | ~              |

Third Octave Band

Weighted Sound Reduction Index

 $R_w$  (C;Ctr)

33

(-2;-3)

dB

Independently tested at UKAS accredited acoustic test laboratory

Issued By: