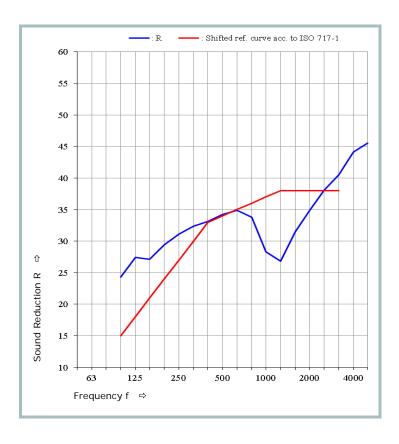

## Test Data:

| Frequency<br>(Hz) | R (dB)<br>screen | R (dB)<br>door |
|-------------------|------------------|----------------|
| 100               | 24.3             | ~              |
| 125               | 27.4             | ~              |
| 160               | 27.1             | ~              |
| 200               | 29.4             | ~              |
| 250               | 31.1             | ~              |
| 315               | 32.4             | ~              |
| 400               | 33.1             | ~              |
| 500               | 34.2             | ~              |
| 630               | 34.9             | ~              |
| 800               | 33.8             | ~              |
| 1000              | 28.3             | ~              |
| 1250              | 26.8             | ~              |
| 1600              | 31.5             | ~              |
| 2000              | 34.8             | ~              |
| 2500              | 38.1             | ~              |
| 3150              | 40.5             | ~              |

Third Octave Band

## Weighted Sound Reduction Index

Rw (C; Ctr)

34

(-3;-4) **dB** 

Independently tested at UKAS accredited acoustic test laboratory

Issued By:

11,0

Position: Technical Product Manager